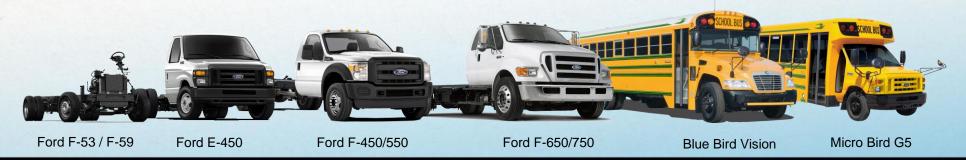

# Propane Autogas

Medium-duty Options

### **Propane Autogas Product Lineup**

- Medium duty Ford trucks, chassis cabs, cutaways, and stripped chassis; and Blue Bird Type A and C school bus.
- Factory Ford warranty maintained.
- No loss of HP / torque / towing capacity.
- Serviceable with existing diagnostic equipment.
- EPA & CARB Certified.