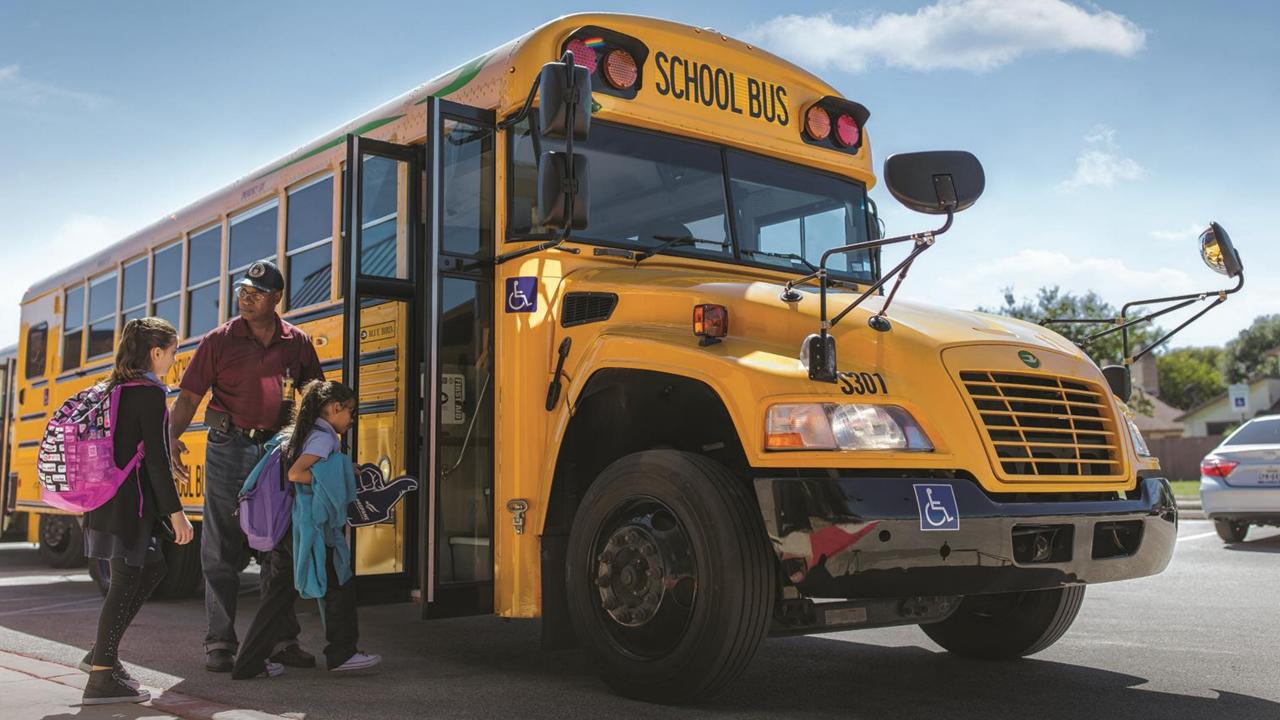

# NOx EMISSIONS – PROPANE AUTOGAS VS. DIESEL

**MORE THAN** 

92%

REDUCTION

WHEN REPLACING PRE-2007 DIESEL BUSES WITH NEW PROPANE BUSES. **MORE THAN** 

11%

\*\*\*\*\*\*\*\*\*\*\*\*\*\*\*\*\*\* REDUCTION

WHEN PURCHASING A NEW PROPANE BUS INSTEAD OF A NEW DIESEL BUS.

B1%

REDUCTION

WHEN PURCHASING A NEW, BEST-IN-CLASS FOR NO<sub>X</sub> EMISSIONS PROPANE BUS INSTEAD OF A NEW DIESEL BUS.

# PROPANE AUTOGAS EMISSIONS PROFILE

# LIGHT-DUTY VEHICLES

#### ----GHG EMISSIONS

SIMILAR TO DIESEL,

14% BETTER THAN GASOLINE

### NO<sub>x</sub> EMISSIONS

**57%** BETTER THAN DIESEL, **6%** BETTER THAN GASOLINE

# MEDIUM-DUTY VEHICLES

### GHG EMISSIONS

7% BETTER THAN DIESEL, 27% BETTER THAN GASOLINE

# ··· NO<sub>x</sub> EMISSIONS ······

18% BETTER THAN DIESEL, 31% BETTER THAN GASOLINE

# LE