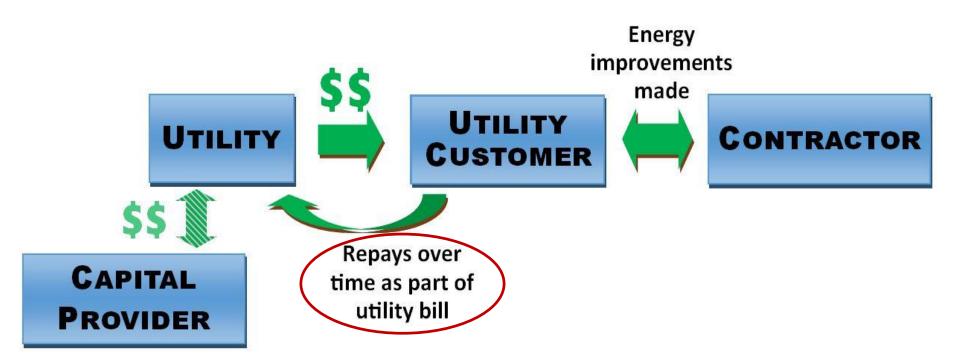

### Ex. of On-Bill Program Design

## ON-BILL LOAN & ON-BILL TARIFF

- On-Bill Loan traditional financing to an individual, repaid through the utility bill
- On-Bill Tariff cost recovery charge attached to the utility meter
- Meter-Based Loan loan is attached to the utility meter (and not the individual)